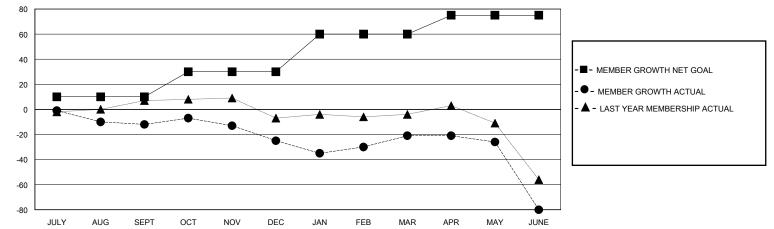

## District 105SW

Results as of: 6/30/2024

JAN

FEB

MAR

APR

MAY

JUNE

0

JULY

AUG

SEPT

DEC

NOV

ОСТ

| DROPPED CLUBS: 3 |     | 38 CLUBS OF 55 ADDED 1 OR MORE<br>NEW MEMBERS | GENDER DISTRIBUTION        |              |     |
|------------------|-----|-----------------------------------------------|----------------------------|--------------|-----|
|                  |     |                                               | MALE                       | 629 (69.58%) |     |
|                  |     |                                               | FEMALE                     | 275 (30.42%) |     |
| DROPPED MEMBERS  |     |                                               |                            |              |     |
| DECEASED         | 23  | CLICK HERE FOR CUMULATIVE<br>MEMBERSHIP DATA  | TOTAL FAMILY UNIT MEMBERS  |              | 109 |
| CLUB CANCELLED   | 0   |                                               | FAMILY MEMBERS PAYING HALF |              |     |
| OTHER            | 144 |                                               |                            |              | 55  |
| TOTAL            | 167 |                                               |                            |              |     |