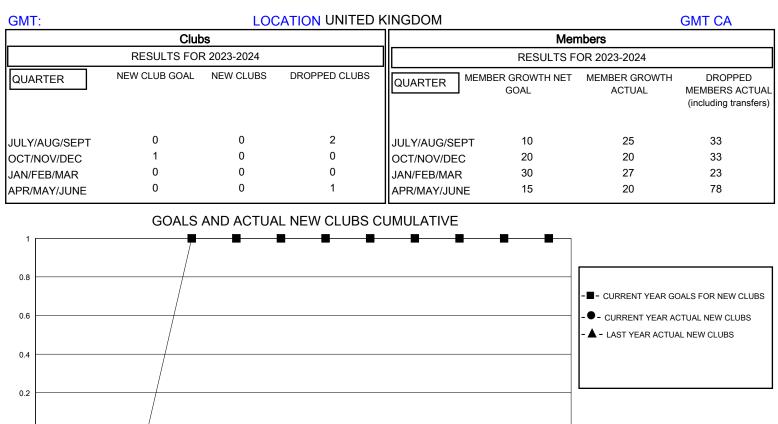

## District 105SW

Results as of: 6/30/2024

JAN

FEB

MAR

APR

MAY

JUNE

0

JULY

AUG

SEPT